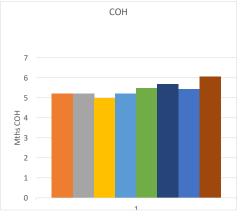

6.07 Rolling COH: Sept 5.2, Oct 5.3, Nov 5,22, Dec 5.21, Jan 4.98, Feb 5.21, Mar 5.48, Apr 5.69, May 5.43, Jun 6.07

Nov Dec Jan Feb Mar Apr May June